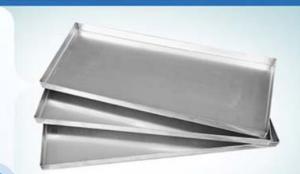

# **Food Safety Assurance**

GMP standard Food grade materials SUS304 chamber and trays

### **Specifications**

NovaDryer-HF Series(-40°C)

Model: HF100

Heating Method: Thermostatic Shelf Heating

Tray Area(m<sup>2</sup>): 0.12

Tray Size(WxDxH,mm): 145x275x20

Tray Qty. (PCS): 3
Tray Space (mm): 43
Max. Load Capacity(Kg): 2
Icing Capacity (L): 2
Compressor: Single