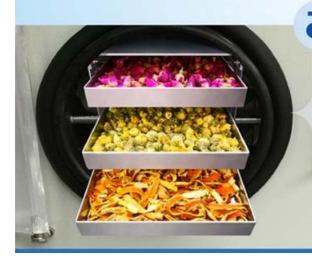

# Mini Freeze Dryer NovaDryer HF/LF-Series

NovaDryer-HF100/LF100(3 Trays)

# **Food Safety Assurance**

GMP standard Food grade materials SUS304 chamber and trays