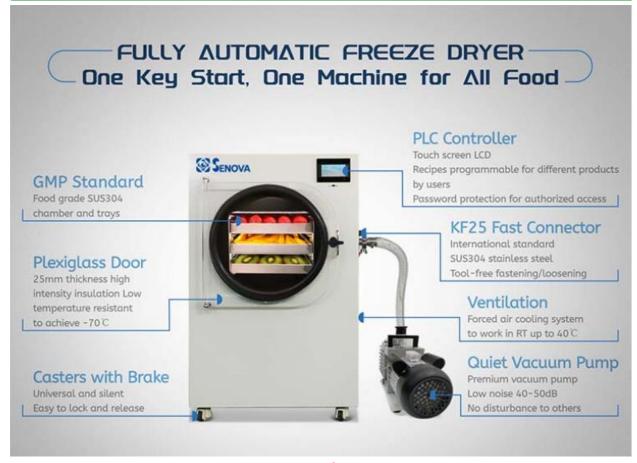

#### **Features**

- \*One-key start automatic run
- \*User programmable settings for various food Automatic/Manual dual control modes
- \*USB history curve and data export>
- \*SUS304 stainless steel interior and trays Compressor and vacuum pump protection
- \* Silent and low-heat vacuum pump
- \*PLC controller with color LCD touch screen>Password
- \*protection for authorized access> Multiple temperature PT100 sensors
- \*CFC-free refrigerant
- \*Unattended during night> Automatic defrosting
- \* Guaranteed warranty & free lifetime support>
- \*Powder coated housing (Optional: stainless steel exterior)
- \*Clear acrylic glass door with direct observation of freeze drying status
- \*Thermostatic heating stainless steel tray and stainless steel

chamber reliable for food safety and easy for cleaning

\*Optional: Premium vacuum pump. USB data export interface, vacuum pump inlet oil filter, vacuum pump air outlet smoke filter

EMERGENCY PREP

**GARDEN & DRCHARD** 

# **Easy Operation**

User programmable control LCD touch screen One-key start Automatic/manual dual modes

# **Password Protection**

Only authorized user can log into control system for setting and modifying recipes according to different products to be freeze dried

# **Food Safety Assurance**

GMP standard Food grade materials SUS304 chamber and trays

# Silent Premium Vacuum Pump at Users' Option

40-50dB low noise, low heat and long life.

Automatic Run/Stop controlled by PLC system of the freeze dryer

simply place food on the trays and press start.

Everything is automatic. Freeze dryer will beep when finished.