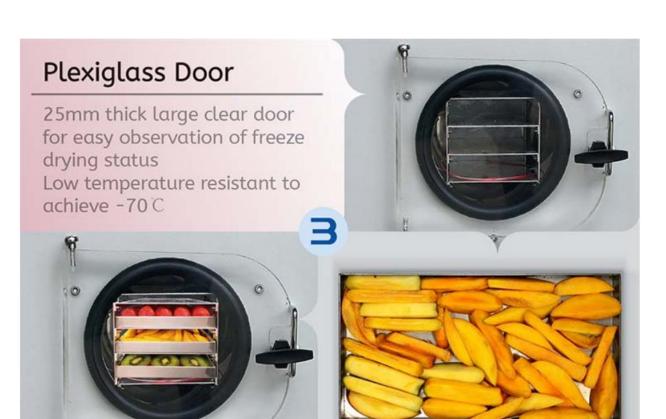

#### **Features**

- \*One-key start automatic run
- \*User programmable settings for various food Automatic/Manual dual control modes
- \*USB history curve and data export>
- \*SUS304 stainless steel interior and trays Compressor and vacuum pump protection
- \* Silent and low-heat vacuum pump
- \*PLC controller with color LCD touch screen>Password
- \*protection for authorized access> Multiple temperature PT100 sensors
- \*CFC-free refrigerant
- \*Unattended during night> Automatic defrosting
- \* Guaranteed warranty & free lifetime support>
- \*Powder coated housing (Optional: stainless steel exterior)
- \*Clear acrylic glass door with direct observation of freeze drying status
- \*Thermostatic heating stainless steel tray and stainless steel