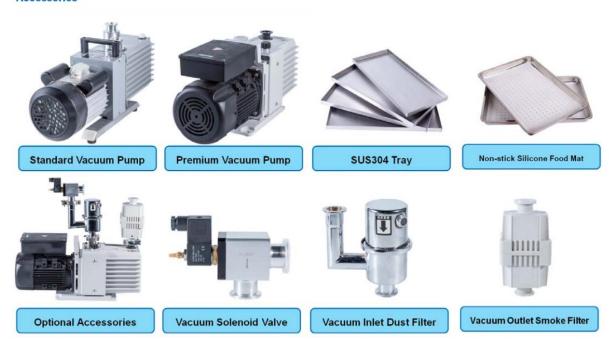

Heating

Tray Area(m<sup>2</sup>): 0.12

Tray Size(WxDxH,mm): 145x275x20

Tray Qty. (PCS): 3
Tray Space (mm): 43
Max. Load Capacity(Kg): 2
Icing Capacity (L): 2
Compressor: Single

Vacuum Pump Type; Direct-drive Rotary Vane Oil Vacuum Pump (#68/#100 Vacuum Pump Oil)

Cold Trap Temperature(°C): -40(RT<25°C)

Temperature Sensor: PT100 Extreme Vacuum Degree(Pa): 10

Refrigerant: R404a Total Power(Kw): 0.75

Power Consumption (Kw/Hr):0.55

Environmental Temperature: ≤25°C (Freeze drying time may Increase if higher than 25°C)

Dimensions (WxDxH,mm): 510x660x765 Packing Size(WxDxH,cm): 89x89x101 N.W.(main unit)/G.W. (Kg): 53/135

Power Supply: 200-240V/50Hz (Optional: AC 200-240V/60Hz, AC103-127V/60Hz)

Weight of vacuum pump and all the accessories is not included in N.W.

#### **Accessories**



## **Distributed By:**

## CARESOURCE FOR SCIENTIFIC & LABORATORY EQUIPMENT TR. CO. L.L.C

#### Contact us:

Elizabeth Mahinay +971529418683

sales@caresourceglobal.com
https://caresourceglobal.com

Address: Al Lutos Building 208, Deira Dubai-UAE