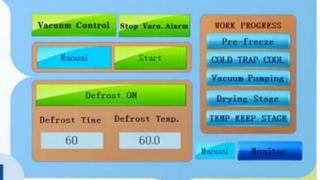

# **Easy Operation**

User programmable control LCD touch screen One-key start Automatic/manual dual modes

# **Password Protection**

Only authorized user can log into control system for setting and modifying recipes according to different products to be freeze dried

# Silent Premium Vacuum Pump at Users' Option

40-50dB low noise, low heat and long life.

Automatic Run/Stop controlled by PLC system of the freeze dryer

simply place food on the trays and press start.

Everything is automatic. Freeze dryer will beep when finished.