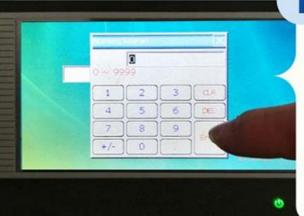

# **Password Protection**

Only authorized user can log into control system for setting and modifying recipes according to different products to be freeze dried