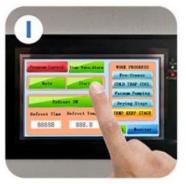

# **Easy Operation**

User programmable control LCD touch screen One-key start Automatic/manual dual modes

# **Password Protection**

Only authorized user can log into control system for setting and modifying recipes according to different products to be freeze dried