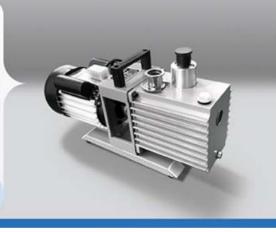

# Silent Premium Vacuum Pump at Users' Option

40-50dB low noise, low heat and long life.

Automatic Run/Stop controlled by PLC system of the freeze dryer

simply place food on the trays and press start.

Everything is automatic. Freeze dryer will beep when finished.

Vacuum Pump Type; Direct-drive Rotary Vane Oil Vacuum Pump (#68/#100 Vacuum Pump Oil)

Cold Trap Temperature(°C): -40(RT<25°C)

Temperature Sensor: PT100 Extreme Vacuum Degree(Pa): 10

Refrigerant: R404a Total Power(Kw): 0.75