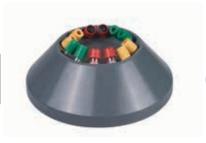

## Rotor(A12-10P)&Adapters:

| Holes<br>Number | Rotor<br>Diameter<br>(mm) | Hole<br>Diameter<br>(mm) | Hole<br>Depth<br>(mm) | Max .tube<br>height<br>(mm) |
|-----------------|---------------------------|--------------------------|-----------------------|-----------------------------|
| 12              | 229                       | 18.6                     | 83.4                  | 130                         |