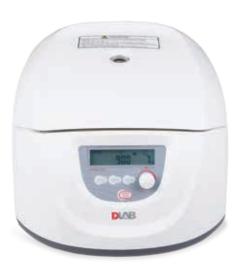

## **DM0412P** centrifuge

DLAB DM0412P centrifuge is supplied with an angle rotor that can hold up to 15mL×8 or 10mL/7mL/5mL×12 (A12-10P )vacuum tubes. It is ideal for sample preparation in constimetology and dental field, like orthopedic, aesthetic surgery, oral surgery, etc.

## **Features**

- · Max. speed 4500rpm;
- Rotor speed can be set in RPM/RCF;
- 3 preloaded programs for fast operation;
- 9 programs for customization can be stored in memory;
- Powerful CPU for easy operation of speed, time and all other parameters;
- Easy-to-read processing display and sound alert;
- · Automatic lid-lock release after running;
- Conforms to international safety standards and regulations marked with CE, cTUVus and FCC, and passed the explosion-proof test / MCA test according to IEC/EN61010-2-20;
- Passed EN61010-2-101: 2 0 0 2 particular requirements for In-Vitro diagnostic (IVD) medical equipment;
- Maintenance-free brushless DC motor.