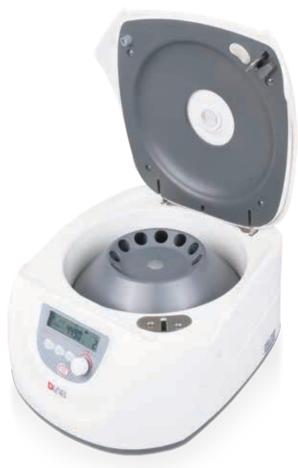

## **DM0412P** centrifuge

DLAB DM0412P centrifuge is supplied with an angle rotor that can hold up to 15mL×8 or 10mL/7mL/5mL×12 (A12-10P )vacuum tubes. It is ideal for sample preparation in constimetology and dental field, like orthopedic, aesthetic surgery, oral surgery, etc.

## Rotor(A12-10P)&Adapters:

| Holes<br>Number | Rotor<br>Diameter<br>(mm) | Hole<br>Diameter<br>(mm) | Hole<br>Depth<br>(mm) | Max .tube<br>height<br>(mm) |
|-----------------|---------------------------|--------------------------|-----------------------|-----------------------------|
| 12              | 229                       | 18.6                     | 83.4                  | 130                         |