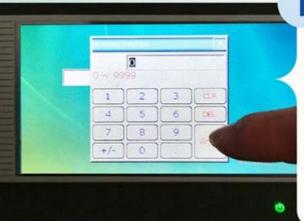

## **Easy Operation**

User programmable control LCD touch screen One-key start Automatic/manual dual modes

### **Password Protection**

Only authorized user can log into control system for setting and modifying recipes according to different products to be freeze dried