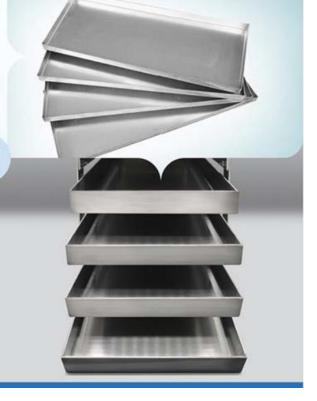

### NovaDryer-HF400/HF600/LF400/LF600(4 Trays)

### **Specifications**

NovaDryer-HF Series(-40°C)

Model: HF400

Heating Method: Thermostatic Shelf Heating

Tray Area(m<sup>2</sup>): 0.35

Tray Size(WxDxH,mm): 195x445x20

Tray Qty. (PCS): 4
Tray Space (mm): 46
Max. Load Capacity(Kg): 6
Icing Capacity (L): 6
Compressor: Single