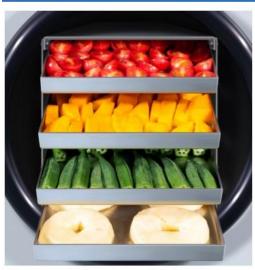

Preserve Your Garden Harvest

Every year we plant a garden and every year we produce much more than we can eat or preserve. We gave so much away. Our freeze dryer now makes it possible to eat our own fresh produce in the middle of the winter!

Spy the Avocados

You can freeze dry avocados! They're just as perfect as when they were fresh. This is a game changer, considering how quickly avocados ripen and spoil! And, rehydrated they make the perfect guacamole.