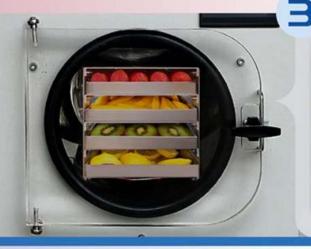

## **Food Safety Assurance**

GMP standard Food grade materials SUS304 chamber and trays

25mm thick large clear door for easy observation of freeze drying status

Low temperature resistant to achieve -70°C

# Silent Premium Vacuum Pump at Users' Option

40-50dB low noise, low heat and long life.

Automatic Run/Stop controlled by PLC system of the freeze dryer

After Freeze Drying