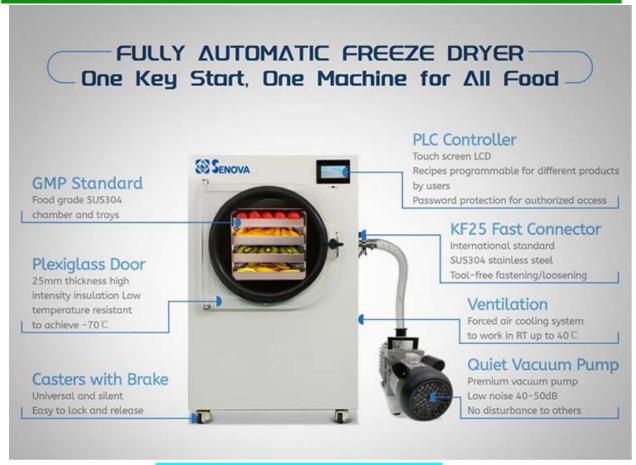

## **Easy Operation**

User programmable control LCD touch screen One-key start Automatic/manual dual modes

### **Password Protection**

Only authorized user can log into control system for setting and modifying recipes according to different products to be freeze dried

## **Food Safety Assurance**

GMP standard Food grade materials SUS304 chamber and trays

25mm thick large clear door for easy observation of freeze drying status

Low temperature resistant to achieve -70°C

# Silent Premium Vacuum Pump at Users' Option

40-50dB low noise, low heat and long life.

Automatic Run/Stop controlled by PLC system of the freeze dryer

After Freeze Drying