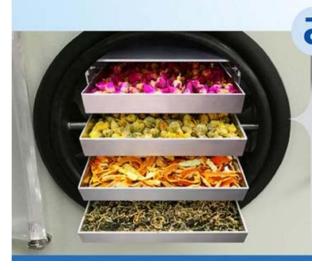

### **Specifications**

NovaDryer-HF Series(-40°C)

Model: HF400

Heating Method: Thermostatic Shelf Heating

Tray Area(m<sup>2</sup>): 0.35

Tray Size(WxDxH,mm): 195x445x20

Tray Qty. (PCS): 4
Tray Space (mm): 46
Max. Load Capacity(Kg): 6
Icing Capacity (L): 6
Compressor: Single