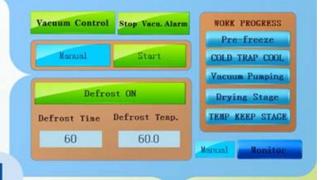

## **Easy Operation**

User programmable control LCD touch screen One-key start Automatic/manual dual modes

# Silent Premium Vacuum Pump at Users' Option

40-50dB low noise, low heat and long life.

Automatic Run/Stop controlled by PLC system of the freeze dryer

After Freeze Drying