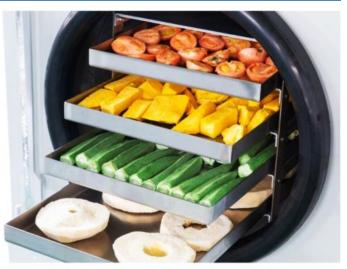

### NovaDryer-HF400/HF600/LF400/LF600(4 Trays)

## **Food Safety Assurance**

GMP standard Food grade materials SUS304 chamber and trays

25mm thick large clear door for easy observation of freeze drying status

Low temperature resistant to achieve -70°C